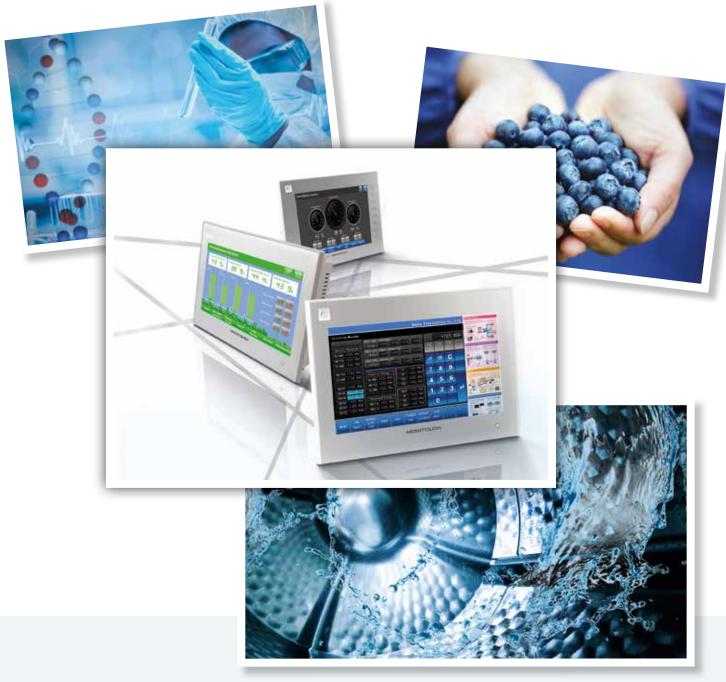

## **HMI MONITOUCH Hygiene**

It's now possible to maintain the hygiene of the panel surface. In creating a flat, seamless panel surface, this also prevents the accumulation of dust and bacteria in any crevices.