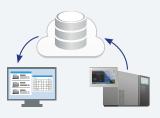

## **3** VPN Connection

Our VPN remote access service enables support engineers to monitor and change screen programs from anywhere in the world.

V9071iWD-U127 V9071iWLD-U127

V9101iWLD-U127