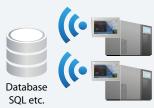

### **2** Database Connection

Machine data can be collected and saved within the database of the server, through the MONITOUCH Hygiene LAN port.